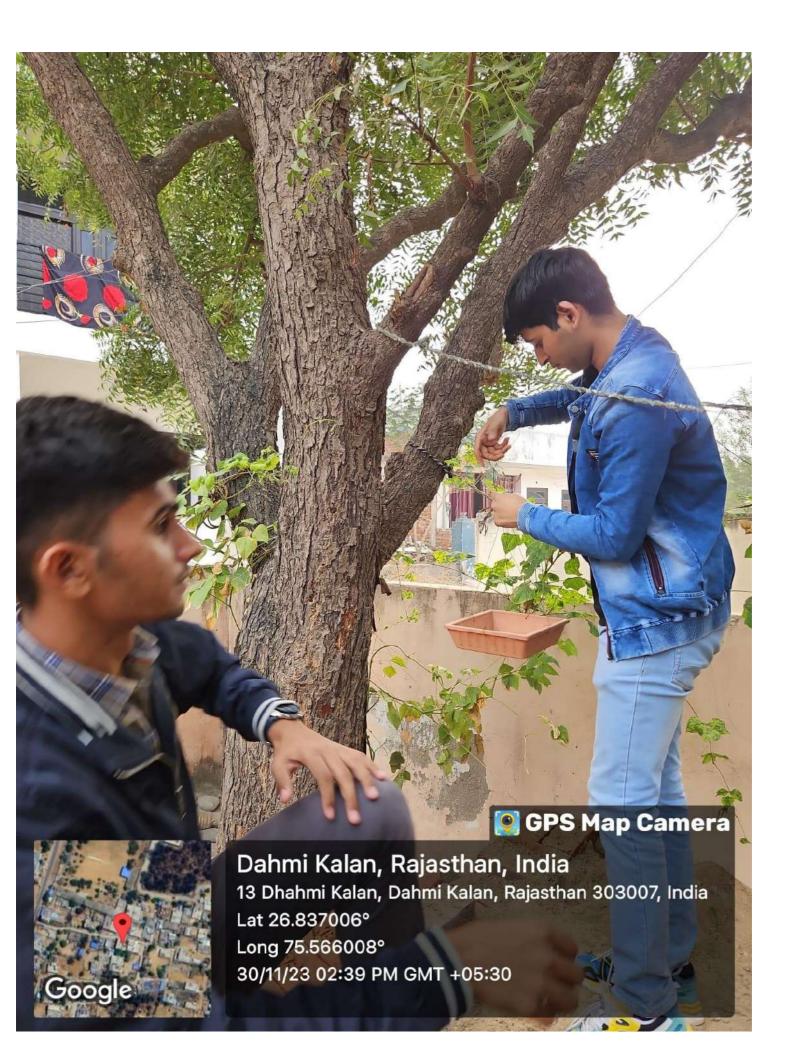

Activity in near-by village for save life on land

(BY Sh. Laxman Singh Ji (Water Conservationist) Awarded Padma Shri by President of India & Felicitation of Faculty members and Ph.D. Scholars)

(BY Sh. Laxman Singh Ji (Water Conservationist) Awarded Padma Shri by President of India & Felicitation of Faculty members and Ph.D. Scholars)

(BY Sh. Laxman Singh Ji (Water Conservationist) Awarded Padma Shri by President of India & Felicitation of Faculty members and Ph.D. Scholars)

#### 1. Introduction of the Event

The practical knowledge about the subject is of immense importance for the students of B.A, Economics (Hons.), M.A. Economics (Hons.), and as such apart from regular classroom teaching there is a strong case for exposing them to innovative and practical outdoor sessions/visits to the nearby areas & projects. Taking this pedagogy of teaching, a one day visit to the renowned Laporiya village and interaction with **Padma Shree Laxman Singh** was planned to closely to observe how the water stressed Laporiya village became self-sufficient in water with all the efforts of **Laxman Singh** Ji. He has been awarded the Padma Shree for his significant contribution to the field of saving water and the environment for the last 40 years. He changed the picture of more than 50 villages with the technique of saving water and the campaign launched for it. He recharged the ponds with the Chowka technique to save water and pastures.

#### 4. Details of the Guests

The President of India has awarded Shri Laxman Singh Ji Padma Shree for his commendable work of reviving the Chowka system, a traditional water harvesting method in Rajasthan. He has founded the NGO Gram Vikas Navyuvak Mandal Laporiya (GVNML). The efforts of Sh. Laxman Singh Ji has borne fruits in a drought-ridden small village (Lapodiya), 80 km from Jaipur.