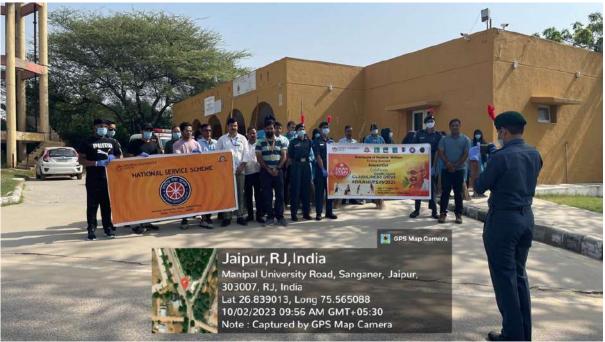

#### 1. Introduction of the Event

The practical knowledge about the subject is of immense importance for the students of B.A, Economics (Hons.), M.A. Economics (Hons.), and as such apart from regular classroom teaching there is a strong case for exposing them to innovative and practical outdoor sessions/visits to the nearby areas & projects. Taking this pedagogy of teaching, a one day visit to the renowned Laporiya village and interaction with **Padma Shree Laxman Singh** was planned to closely to observe how the water stressed Laporiya village became self-sufficient in water with all the efforts of **Laxman Singh** Ji. He has been awarded the Padma Shree for his significant contribution to the field of saving water and the environment for the last 40 years. He changed the picture of more than 50 villages with the technique of saving water and the campaign launched for it. He recharged the ponds with the Chowka technique to save water and pastures.

To take insights into his dedication, efforts, and commitments, this visit was planned for students to interact with him so that the **environmental sustainability** thought will sustain forever with **Gen-Z** and they will transfer the same to **Gen-Alpha**.

#### 4. Details of the Guests

The President of India has awarded Shri Laxman Singh Ji Padma Shree for his commendable work of reviving the Chowka system, a traditional water harvesting method in Rajasthan. He has founded the NGO Gram Vikas Navyuvak Mandal Laporiya (GVNML). The efforts of Sh. Laxman Singh Ji has borne fruits in a drought-ridden small village (Lapodiya), 80 km from Jaipur.