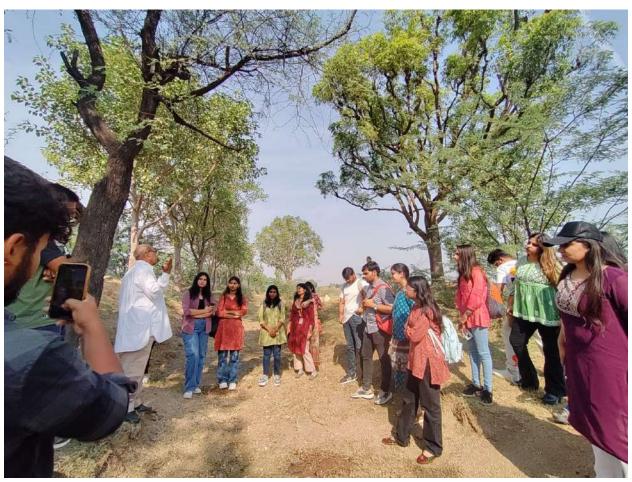

# **Photographs**

3 to 5 geotagged photographs of the event or screenshots of the event (if online) with captions

Mr Laxaman Singh Ji discussing the importance of ecosystem

Mr Laxaman Singh Ji Addressing the students

Page **4** of **9** Name of Event

The Village well

Taking a short break, Mr Lakshman Singh Ji, faculties and students

Page **5** of **9** Name of Event

Mr Singh (centre) discussing the young mind's learnings and impressions in his house at the end of the visit.