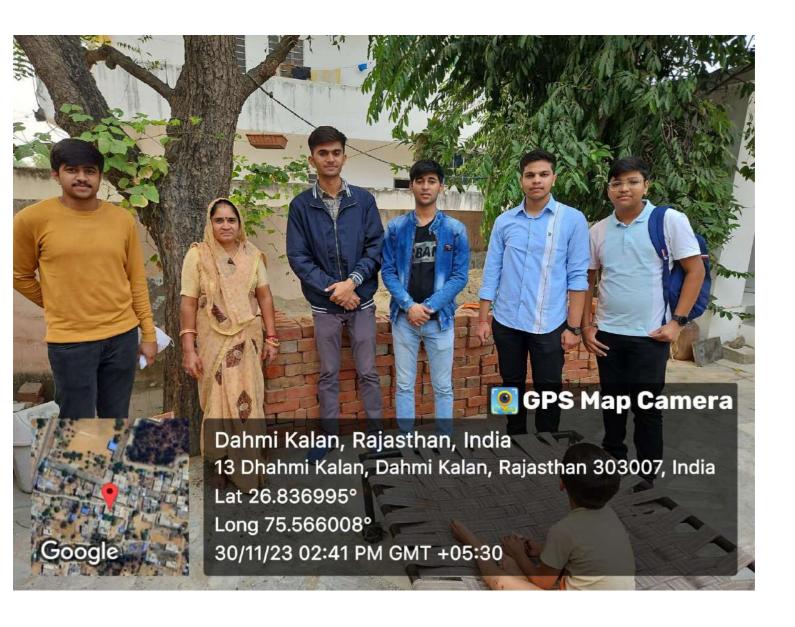

# **Department of Business Administration**

**Societal Connect Activity on** 

**Bird Nest Installation** 

**NOVEMBER 30, 2023** 

Head

Department of Business Administration

Manipal University Jaipur

#### 1. Introduction of the Event

Introduction of the Event: School of Business and Commerce organized a activity to install bird nests in the nearby village on November 30, 2023. 5 students and 1 faculty member participated in the campaign. The event took place in nearby village of Manipal university.

#### 5. Brief Description of the event

The activity involved the installation of bird nests in the nearby village of Manipal University, with students and faculty members actively engaging in the process. Participants worked together to strategically place the nests, considering the local ecology and the needs of various bird species. The event not only contributed to the local environment but also provided a unique learning experience for the students, emphasizing the importance of hands-on conservation efforts. Overall, the initiative aimed to create a positive impact on the local ecosystem while instilling a sense of environmental responsibility among the participants.