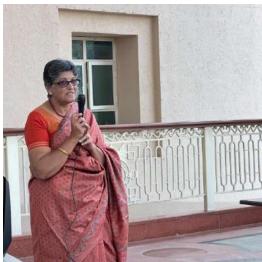

An introduction and demonstration to Kokedama was given by Ms. Geeta Ahluwalia, General Secretary, Kitchen Garden Association, Jaipur. Kitchen Garden Association is an all women lead non-profit organisation in Jaipur. Ar. Sneh Singh (HoD Interior Design) along with Ar. Megha Prabhu K (Asst. Professor, Interior Design) conducted a hands-on 'Make & Take' Kokedama Workshop.

#### 4. Details of the Guests

The honoured guest for the event was Ms. Geeta Ahluwalia, the Secretary of the Kitchen Garden Association Jaipur. Kitchen Garden Association is an all women lead non-profit organisation in Jaipur. Ms. Ahuwalia's expertise in the field brought a valuable perspective to the workshop, and her presence added significant value to the overall learning experience for the participants.

# 6. Photographs of the Event

Introduction and Demonstration given by Expert, Ms. Geeta Ahluwalia

Demonstration of Kokedama given by Expert, Ms. Geeta Ahluwalia

Participants showcasing their works