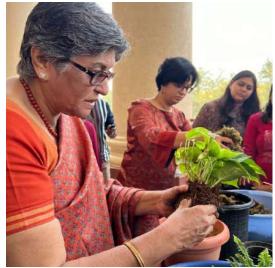

# 6. Photographs of the Event

Introduction and Demonstration given by Expert, Ms. Geeta Ahluwalia

Demonstration of Kokedama given by Expert, Ms. Geeta Ahluwalia

Participants showcasing their works