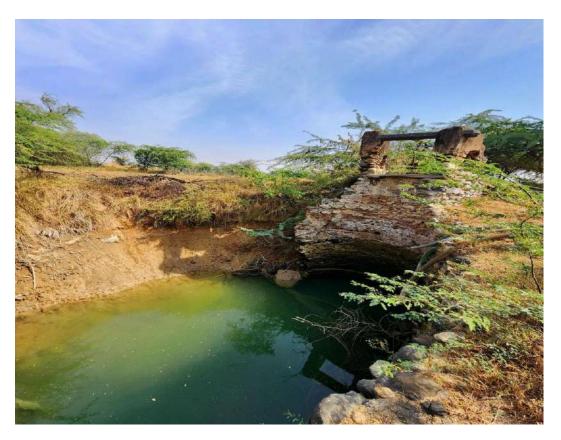

#### 1. Introduction of the Event

The practical knowledge about the subject is of immense importance for the students of B.A, Economics (Hons.), M.A. Economics (Hons.), and as such apart from regular classroom teaching there is a strong case for exposing them to innovative and practical outdoor sessions/visits to the nearby areas & projects. Taking this pedagogy of teaching, a one day visit to the renowned Laporiya village and interaction with **Padma Shree Laxman Singh** was planned to closely to observe how the water stressed Laporiya village became self-sufficient in water with all the efforts of **Laxman Singh** Ji. He has been awarded the Padma Shree for his significant contribution to the field of saving water and the environment for the last 40 years. He changed the picture of more than 50 villages with the technique of saving water and the campaign launched for it. He recharged the ponds with the Chowka technique to save water and pastures.

#### 4. Details of the Guests

The President of India has awarded Shri Laxman Singh Ji Padma Shree for his commendable work of reviving the Chowka system, a traditional water harvesting method in Rajasthan. He has founded the NGO Gram Vikas Navyuvak Mandal Laporiya (GVNML). The efforts of Sh. Laxman Singh Ji has borne fruits in a drought-ridden small village (Lapodiya), 80 km from Jaipur.