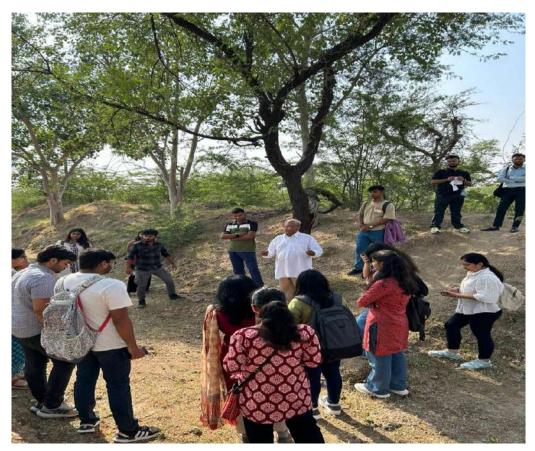

Activity in near-by village for save life on land

(BY Sh. Laxman Singh Ji (Water Conservationist) Awarded Padma Shri by President of India & Felicitation of Faculty members and Ph.D. Scholars)

(BY Sh. Laxman Singh Ji (Water Conservationist) Awarded Padma Shri by President of India & Felicitation of Faculty members and Ph.D. Scholars)

# **Photographs**

3 to 5 geotagged photographs of the event or screenshots of the event (if online) with captions

Mr Laxaman Singh Ji discussing the importance of ecosystem

Mr Laxaman Singh Ji Addressing the students

Page **4** of **9** Name of Event

The Village well

Taking a short break, Mr Lakshman Singh Ji, faculties and students

Page **5** of **9** Name of Event

Mr Singh (centre) discussing the young mind's learnings and impressions in his house at the end of the visit.