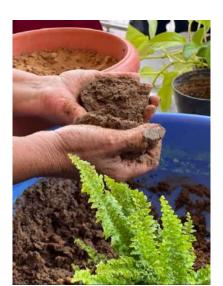

# 6. Photographs of the Event

Introduction and Demonstration given by Expert, Ms. Geeta Ahluwalia

Demonstration of Kokedama given by Expert, Ms. Geeta Ahluwalia

Participants showcasing their works

#### List of Materials provided to you:

- · Plants: Ferns and Pothos
- Soil Mix: Peat moss and Clay Soil
- Sheet Moss
- · Twine or String
- Scissors
- Plastic Wrap
- · Decorative Accent: Miniature figurines