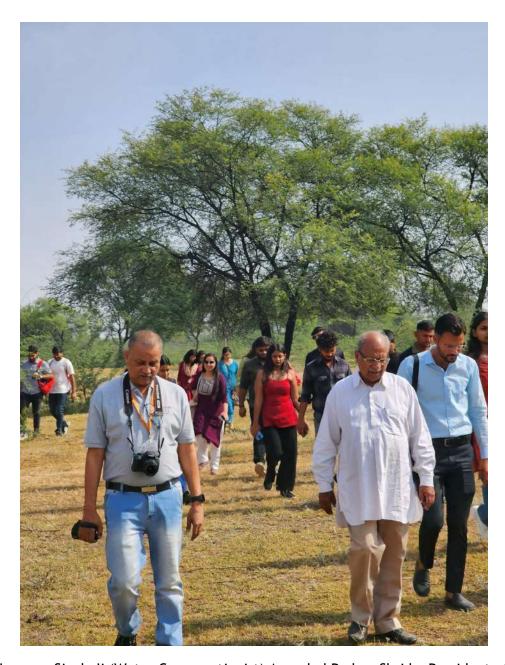

Activity in near-by village for save life on land

(BY Sh. Laxman Singh Ji (Water Conservationist) Awarded Padma Shri by President of India & Felicitation of Faculty members and Ph.D. Scholars)

(BY Sh. Laxman Singh Ji (Water Conservationist) Awarded Padma Shri by President of India & Felicitation of Faculty members and Ph.D. Scholars)

#### 1. Introduction of the Event

The practical knowledge about the subject is of immense importance for the students of B.A, Economics (Hons.), M.A. Economics (Hons.), and as such apart from regular classroom teaching there is a strong case for exposing them to innovative and practical outdoor sessions/visits to the nearby areas & projects. Taking this pedagogy of teaching, a one day visit to the renowned Laporiya village and interaction with **Padma Shree Laxman Singh** was planned to closely to observe how the water stressed Laporiya village became self-sufficient in water with all the efforts of **Laxman Singh** Ji. He has been awarded the Padma Shree for his significant contribution to the field of saving water and the environment for the last 40 years. He changed the picture of more than 50 villages with the technique of saving water and the campaign launched for it. He recharged the ponds with the Chowka technique to save water and pastures.

#### 4. Details of the Guests

The President of India has awarded Shri Laxman Singh Ji Padma Shree for his commendable work of reviving the Chowka system, a traditional water harvesting method in Rajasthan. He has founded the NGO Gram Vikas Navyuvak Mandal Laporiya (GVNML). The efforts of Sh. Laxman Singh Ji has borne fruits in a drought-ridden small village (Lapodiya), 80 km from Jaipur.