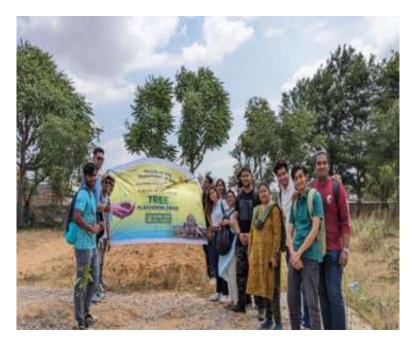

Activity in near-by village for save life on land

(BY Sh. Laxman Singh Ji (Water Conservationist) Awarded Padma Shri by President of India & Felicitation of Faculty members and Ph.D. Scholars)

(BY Sh. Laxman Singh Ji (Water Conservationist) Awarded Padma Shri by President of India & Felicitation of Faculty members and Ph.D. Scholars)

(BY Sh. Laxman Singh Ji (Water Conservationist) Awarded Padma Shri by President of India & Felicitation of Faculty members and Ph.D. Scholars)

#### 1. Introduction of the Event

The practical knowledge about the subject is of immense importance for the students of B.A, Economics (Hons.), M.A. Economics (Hons.), and as such apart from regular classroom teaching there is a strong case for exposing them to innovative and practical outdoor sessions/visits to the nearby areas & projects. Taking this pedagogy of teaching, a one day visit to the renowned Laporiya village and interaction with **Padma Shree Laxman Singh** was planned to closely to observe how the water stressed Laporiya village became self-sufficient in water with all the efforts of **Laxman Singh** Ji. He has been awarded the Padma Shree for his significant contribution to the field of saving water and the environment for the last 40 years. He changed the picture of more than 50 villages with the technique of saving water and the campaign launched for it. He recharged the ponds with the Chowka technique to save water and pastures.

#### 4. Details of the Guests

The President of India has awarded Shri Laxman Singh Ji Padma Shree for his commendable work of reviving the Chowka system, a traditional water harvesting method in Rajasthan. He has founded the NGO Gram Vikas Navyuvak Mandal Laporiya (GVNML). The efforts of Sh. Laxman Singh Ji has borne fruits in a drought-ridden small village (Lapodiya), 80 km from Jaipur.

# **Photographs**

3 to 5 geotagged photographs of the event or screenshots of the event (if online) with captions

Mr Laxaman Singh Ji discussing the importance of ecosystem

Mr Laxaman Singh Ji Addressing the students