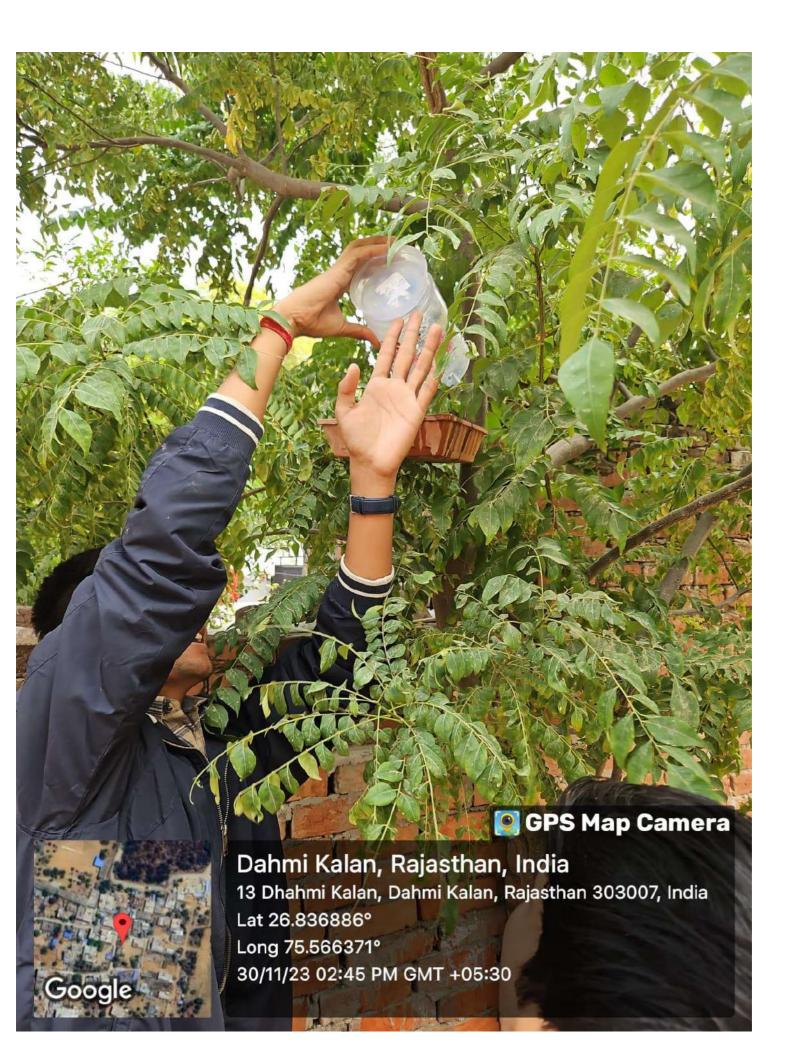

# **Photographs**

3 to 5 geotagged photographs of the event or screenshots of the event (if online) with captions

Mr Laxaman Singh Ji discussing the importance of ecosystem

Mr Laxaman Singh Ji Addressing the students

Page **4** of **9** Name of Event

The Village well

Taking a short break, Mr Lakshman Singh Ji, faculties and students

Page **5** of **9** Name of Event

Mr Singh (centre) discussing the young mind's learnings and impressions in his house at the end of the visit.