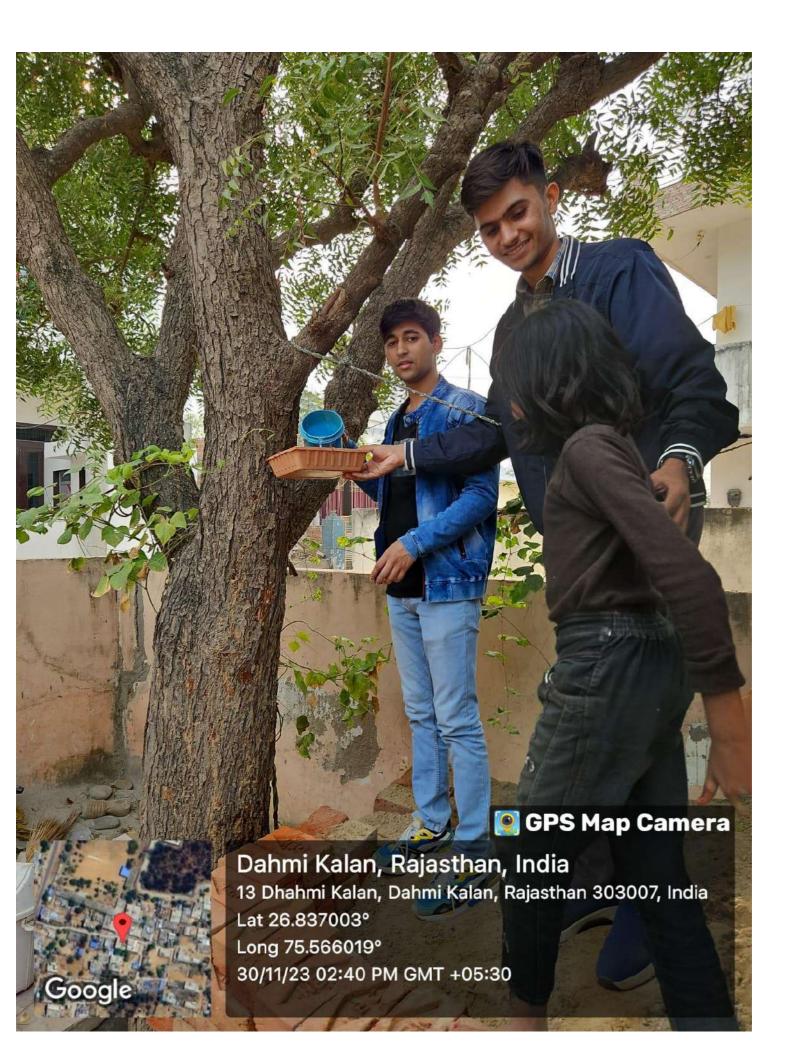

# **Department of Business Administration**

**Societal Connect Activity on** 

**Bird Nest Installation** 

**NOVEMBER 30, 2023** 

Head

Department of Business Administration

Manipal University Jaipur

#### 1. Introduction of the Event

Introduction of the Event: School of Business and Commerce organized a activity to install bird nests in the nearby village on November 30, 2023. 5 students and 1 faculty member participated in the campaign. The event took place in nearby village of Manipal university.

#### 5. Brief Description of the event

The activity involved the installation of bird nests in the nearby village of Manipal University, with students and faculty members actively engaging in the process. Participants worked together to strategically place the nests, considering the local ecology and the needs of various bird species. The event not only contributed to the local environment but also provided a unique learning experience for the students, emphasizing the importance of hands-on conservation efforts. Overall, the initiative aimed to create a positive impact on the local ecosystem while instilling a sense of environmental responsibility among the participants.