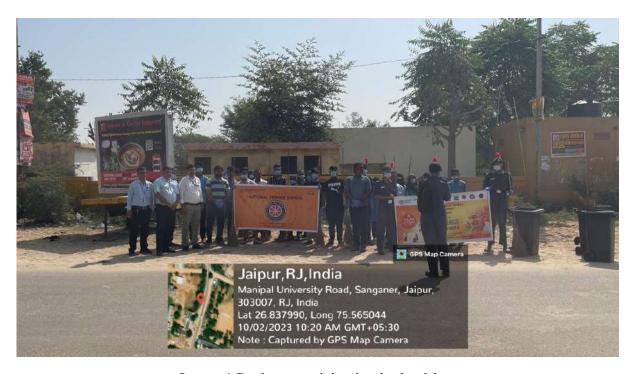

### 1. Introduction of the Event

A clean India would be the best tribute India could pay to Mahatma Gandhi on his 150-birth anniversary in 2019," said Shri Narendra Modi as he launched the Swachh Bharat Mission at Rajpath in New Delhi. On 2nd October 2014, Swachh Bharat Mission was launched throughout the length and breadth of the country as a national movement. The campaign aims to achieve the vision of a 'Clean India'. In this direction, "Cleanliness Drive" is organized on 2nd October 2023 at the nearby village called Dehmi kalan at 9 Am morning. The importance of Swachh Bharat Abhiyan has been discussed with local people and vendor. The whole team of Faculty and students advised the local people and vendors to put dustbin near the village. Team also interacted with the students at school and discussed the swachhatha hi seva and Swachh Bharat Mission. This drive is organized by Rotaract Club of MUJ on the auspicious occasion of Gandhi Jayanti and DAAN UTSAV 2023 i.e 2nd October from 9 in the morning. The drive was conducted to help clean our surroundings and the betterment of the environment.

### 4. Brief Description of the event

The Cleanliness Drive took place on 2<sup>nd</sup> October, the birth anniversary of Mahatma Gandhi and the 4<sup>th</sup> anniversary of Swachh Bharat Abhiyan. On the account of DAAN UTSAV 2023, Rotaract Club organized this event in Dahmi Kalan Village. Students participated with enthusiasm throughout the drive. Everyone gathered at 9 a.m. to depart for the drive. Everyone helped each other to clean up the area and dispose the waste properly.

# 5. Photographs of the event

Image 1 Cleaniliness Drive at Dahmi Kalan

Image 2 Cleanining drive at near School

Image 3 Rotaract Club Srtucents participating in the drive

Image 4 Students participating in the drive.