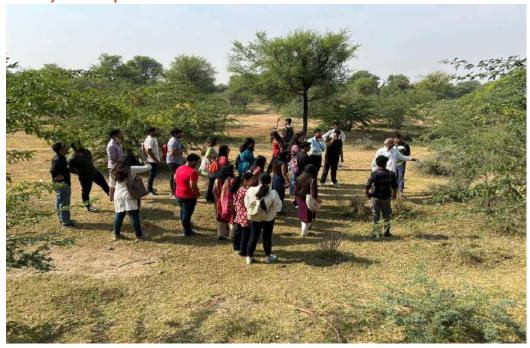

Activity in near-by village for save life on land

(BY Sh. Laxman Singh Ji (Water Conservationist) Awarded Padma Shri by President of India & Felicitation of Faculty members and Ph.D. Scholars)

(BY Sh. Laxman Singh Ji (Water Conservationist) Awarded Padma Shri by President of India & Felicitation of Faculty members and Ph.D. Scholars)

#### 1. Introduction of the Event

The practical knowledge about the subject is of immense importance for the students of B.A, Economics (Hons.), M.A. Economics (Hons.), and as such apart from regular classroom teaching there is a strong case for exposing them to innovative and practical outdoor sessions/visits to the nearby areas & projects. Taking this pedagogy of teaching, a one day visit to the renowned Laporiya village and interaction with **Padma Shree Laxman Singh** was planned to closely to observe how the water stressed Laporiya village became self-sufficient in water with all the efforts of **Laxman Singh** Ji. He has been awarded the Padma Shree for his significant contribution to the field of saving water and the environment for the last 40 years. He changed the picture of more than 50 villages with the technique of saving water and the campaign launched for it. He recharged the ponds with the Chowka technique to save water and pastures.

# **Photographs**

3 to 5 geotagged photographs of the event or screenshots of the event (if online) with captions

Mr Laxaman Singh Ji discussing the importance of ecosystem

Mr Laxaman Singh Ji Addressing the students