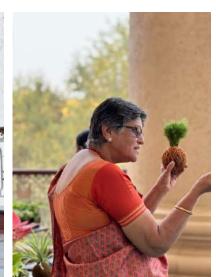

# 5. Brief Description of the event

The Kokedama workshop provided a unique opportunity for participants to explore the creative and technical aspects of crafting Kokedamas, which are Japanese moss ball planters. The event kicked off with a warm welcome to all attendees, followed by an insightful introduction to the art of Kokedama and its relevance in interior design.

Participants were guided through the step-by-step process of creating their own Kokedamas, emphasizing the selection of suitable plants, soil composition, and wrapping techniques. Ms. Ahuwalia shared her expertise and provided practical tips, enriching the learning experience for everyone involved.

# 6. Photographs of the Event

Introduction and Demonstration given by Expert, Ms. Geeta Ahluwalia

Demonstration of Kokedama given by Expert, Ms. Geeta Ahluwalia

Participants showcasing their works