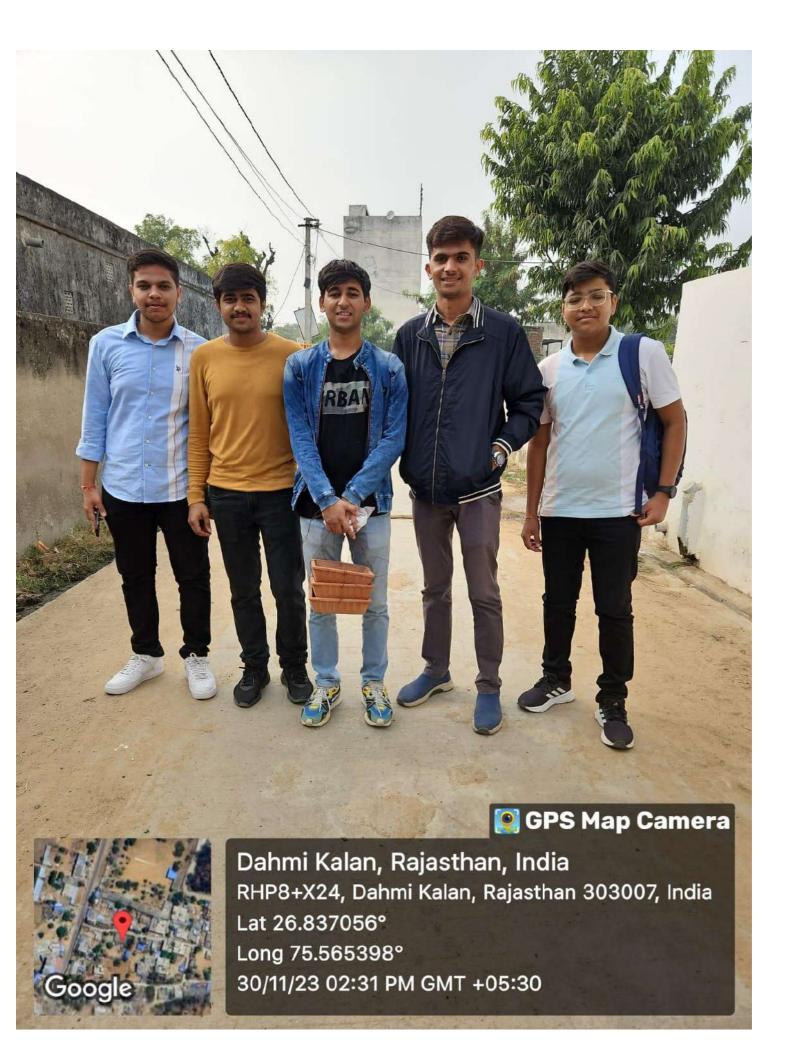

#### 1. Introduction of the Event

Introduction of the Event: School of Business and Commerce organized a activity to install bird nests in the nearby village on November 30, 2023. 5 students and 1 faculty member participated in the campaign. The event took place in nearby village of Manipal university.

#### 6. Photographs