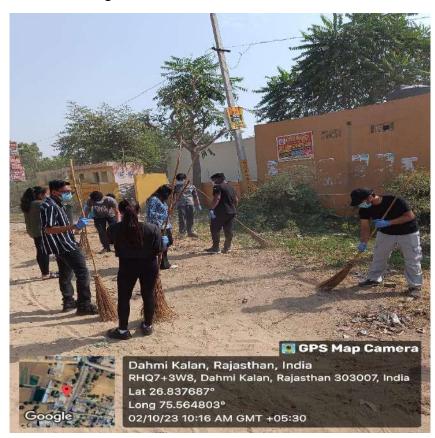

### 1. Introduction of the Event

A clean India would be the best tribute India could pay to Mahatma Gandhi on his 150-birth anniversary in 2019," said Shri Narendra Modi as he launched the Swachh Bharat Mission at Rajpath in New Delhi. On 2nd October 2014, Swachh Bharat Mission was launched throughout the length and breadth of the country as a national movement. The campaign aims to achieve the vision of a 'Clean India'. In this direction, "Cleanliness Drive" is organized on 2nd October 2023 at the nearby village called Dehmi kalan at 9 Am morning. The importance of Swachh Bharat Abhiyan has been discussed with local people and vendor. The whole team of Faculty and students advised the local people and vendors to put dustbin near the village. Team also interacted with the students at school and discussed the swachhatha hi seva and Swachh Bharat Mission. This drive is organized by Rotaract Club of MUJ on the auspicious occasion of Gandhi Jayanti and DAAN UTSAV 2023 i.e 2nd October from 9 in the morning. The drive was conducted to help clean our surroundings and the betterment of the environment.

### 4. Brief Description of the event

The Cleanliness Drive took place on 2<sup>nd</sup> October, the birth anniversary of Mahatma Gandhi and the 4<sup>th</sup> anniversary of Swachh Bharat Abhiyan. On the account of DAAN UTSAV 2023, Rotaract Club organized this event in Dahmi Kalan Village. Students participated with enthusiasm throughout the drive. Everyone gathered at 9 a.m. to depart for the drive. Everyone helped each other to clean up the area and dispose the waste properly.

# 5. Photographs of the event

Image 1 Cleaniliness Drive at Dahmi Kalan

Image 2 Cleanining drive at near School

Image 3 Rotaract Club Srtucents participating in the drive

Image 4 Students participating in the drive.