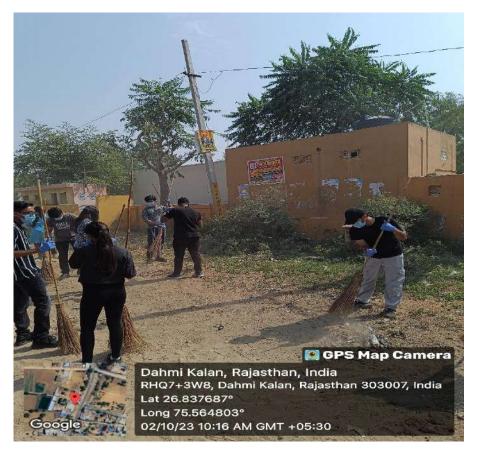

### 1. Introduction of the Event

A clean India would be the best tribute India could pay to Mahatma Gandhi on his 150-birth anniversary in 2019," said Shri Narendra Modi as he launched the Swachh Bharat Mission at Rajpath in New Delhi. On 2nd October 2014, Swachh Bharat Mission was launched throughout the length and breadth of the country as a national movement. The campaign aims to achieve the vision of a 'Clean India'. In this direction, "Cleanliness Drive" is organized on 2nd October 2023 at the nearby village called Dehmi kalan at 9 Am morning. The importance of Swachh Bharat Abhiyan has been discussed with local people and vendor. The whole team of Faculty and students advised the local people and vendors to put dustbin near the village. Team also interacted with the students at school and discussed the swachhatha hi seva and Swachh Bharat Mission. This drive is organized by Rotaract Club of MUJ on the auspicious occasion of Gandhi Jayanti and DAAN UTSAV 2023 i.e 2nd October from 9 in the morning. The drive was conducted to help clean our surroundings and the betterment of the environment.

### 4. Brief Description of the event

The Cleanliness Drive took place on 2<sup>nd</sup> October, the birth anniversary of Mahatma Gandhi and the 4<sup>th</sup> anniversary of Swachh Bharat Abhiyan. On the account of DAAN UTSAV 2023, Rotaract Club organized this event in Dahmi Kalan Village. Students participated with enthusiasm throughout the drive. Everyone gathered at 9 a.m. to depart for the drive. Everyone helped each other to clean up the area and dispose the waste properly.

# 5. Photographs of the event

Image 1 Cleaniliness Drive at Dahmi Kalan

Image 2 Cleanining drive at near School

Image 3 Rotaract Club Srtucents participating in the drive

Image 4 Students participating in the drive.