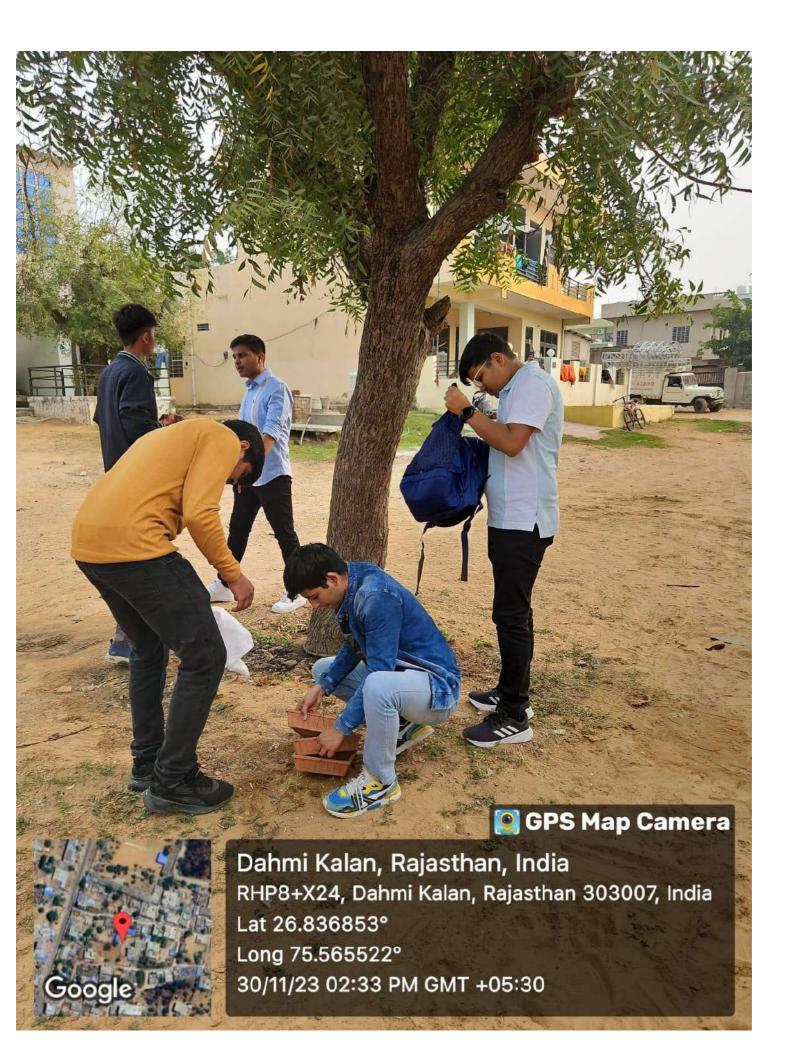

#### 5. Brief Description of the event

The activity involved the installation of bird nests in the nearby village of Manipal University, with students and faculty members actively engaging in the process. Participants worked together to strategically place the nests, considering the local ecology and the needs of various bird species. The event not only contributed to the local environment but also provided a unique learning experience for the students, emphasizing the importance of hands-on conservation efforts. Overall, the initiative aimed to create a positive impact on the local ecosystem while instilling a sense of environmental responsibility among the participants.

#### 6. Photographs