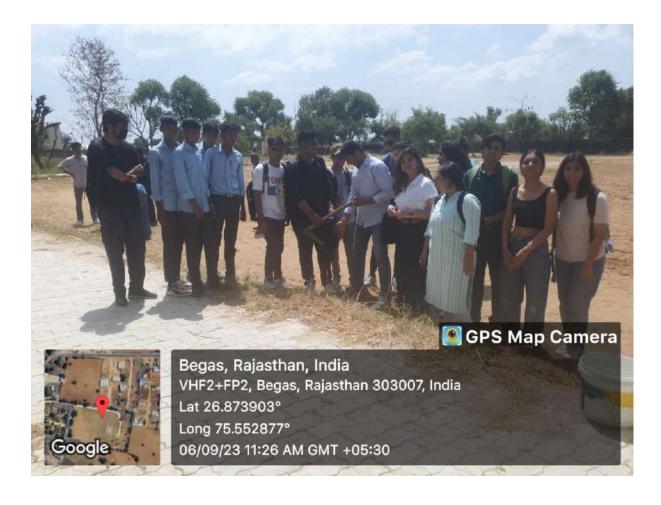

#### **DEPARTMENT OF ARTS**

Tree plantation Drive
Social outreach event in collaboration with DSW and NCC

06/09/2023

Page 1 of 9 Name of Event

#### 1. Introduction of the Event

The Department of Arts in collaboration with the DSW (NCC and NSS) organized a tree plantation drive with a number of BA(Liberal Arts) students.

#### 4. Brief Description of the event

The Department of Arts in collaboration with the DSW (NCC and NSS) organized a tree plantation drive with a number of BA(Liberal Arts) students. The objective of the event was to make the students aware of the importance of tree plantation.