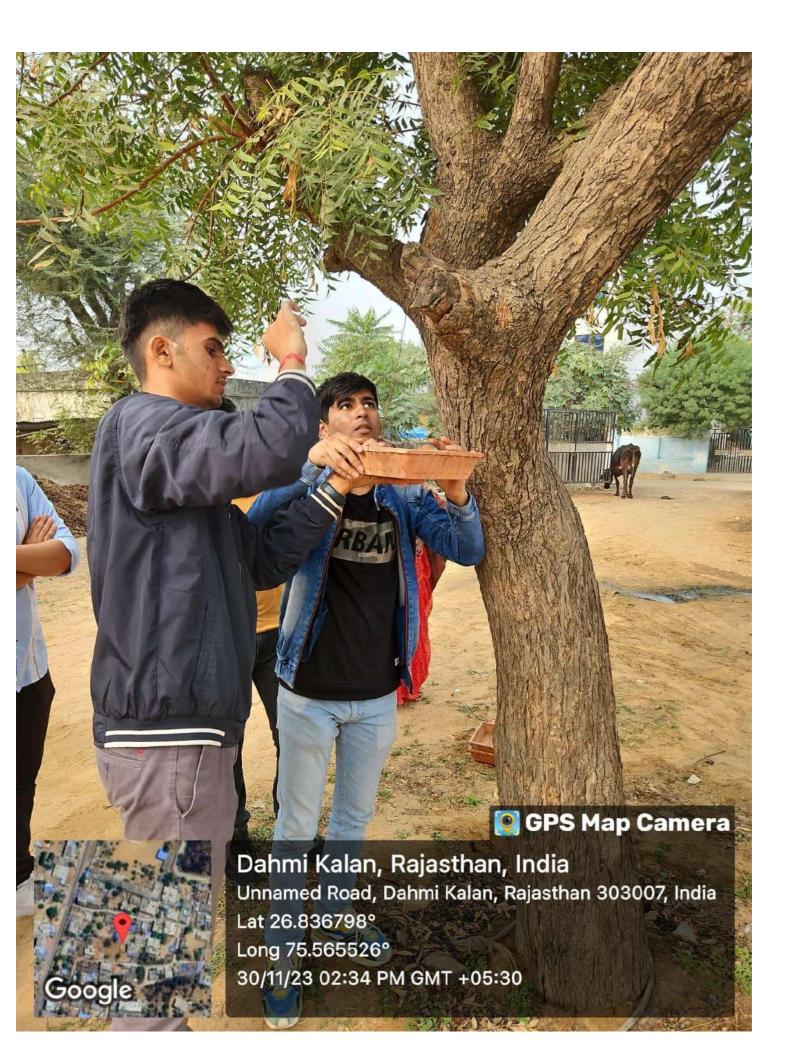

#### 5. Brief Description of the event

The activity involved the installation of bird nests in the nearby village of Manipal University, with students and faculty members actively engaging in the process. Participants worked together to strategically place the nests, considering the local ecology and the needs of various bird species. The event not only contributed to the local environment but also provided a unique learning experience for the students, emphasizing the importance of hands-on conservation efforts. Overall, the initiative aimed to create a positive impact on the local ecosystem while instilling a sense of environmental responsibility among the participants.

#### 6. Photographs