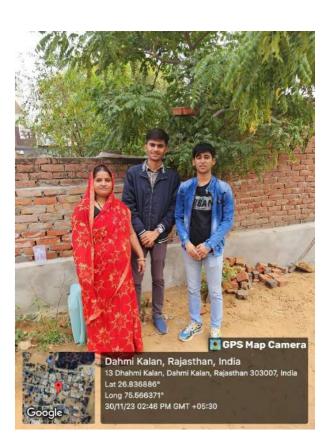

### 1. Introduction of the Event

A clean India would be the best tribute India could pay to Mahatma Gandhi on his 150-birth anniversary in 2019," said Shri Narendra Modi as he launched the Swachh Bharat Mission at Rajpath in New Delhi. On 2nd October 2014, Swachh Bharat Mission was launched throughout the length and breadth of the country as a national movement. The campaign aims to achieve the vision of a 'Clean India'. In this direction, "Cleanliness Drive" is organized on 2nd October 2023 at the nearby village called Dehmi kalan at 9 Am morning. The importance of Swachh Bharat Abhiyan has been discussed with local people and vendor. The whole team of Faculty and students advised the local people and vendors to put dustbin near the village. Team also interacted with the students at school and discussed the swachhatha hi seva and Swachh Bharat Mission. This drive is organized by Rotaract Club of MUJ on the auspicious occasion of Gandhi Jayanti and DAAN UTSAV 2023 i.e 2nd October from 9 in the morning. The drive was conducted to help clean our surroundings and the betterment of the environment.

### 4. Brief Description of the event

The Cleanliness Drive took place on 2<sup>nd</sup> October, the birth anniversary of Mahatma Gandhi and the 4<sup>th</sup> anniversary of Swachh Bharat Abhiyan. On the account of DAAN UTSAV 2023, Rotaract Club organized this event in Dahmi Kalan Village. Students participated with enthusiasm throughout the drive. Everyone gathered at 9 a.m. to depart for the drive. Everyone helped each other to clean up the area and dispose the waste properly.

# 5. Photographs of the event

Image 1 Cleaniliness Drive at Dahmi Kalan

Image 2 Cleanining drive at near School

Image 3 Rotaract Club Srtucents participating in the drive

Image 4 Students participating in the drive.