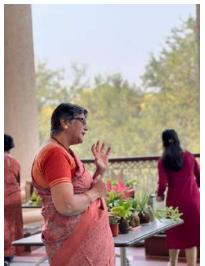

An introduction and demonstration to Kokedama was given by Ms. Geeta Ahluwalia, General Secretary, Kitchen Garden Association, Jaipur. Kitchen Garden Association is an all women lead non-profit organisation in Jaipur. Ar. Sneh Singh (HoD Interior Design) along with Ar. Megha Prabhu K (Asst. Professor, Interior Design) conducted a hands-on 'Make & Take' Kokedama Workshop.

#### 4. Details of the Guests

The honoured guest for the event was Ms. Geeta Ahluwalia, the Secretary of the Kitchen Garden Association Jaipur. Kitchen Garden Association is an all women lead non-profit organisation in Jaipur. Ms. Ahuwalia's expertise in the field brought a valuable perspective to the workshop, and her presence added significant value to the overall learning experience for the participants.

# 6. Photographs of the Event

Introduction and Demonstration given by Expert, Ms. Geeta Ahluwalia

Demonstration of Kokedama given by Expert, Ms. Geeta Ahluwalia

Participants showcasing their works