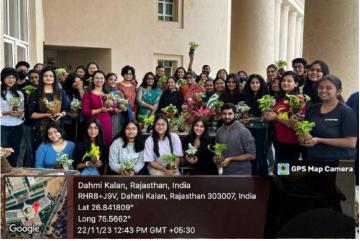

### 1. Introduction of the Event

A clean India would be the best tribute India could pay to Mahatma Gandhi on his 150-birth anniversary in 2019," said Shri Narendra Modi as he launched the Swachh Bharat Mission at Rajpath in New Delhi. On 2nd October 2014, Swachh Bharat Mission was launched throughout the length and breadth of the country as a national movement. The campaign aims to achieve the vision of a 'Clean India'. In this direction, "Cleanliness Drive" is organized on 2nd October 2023 at the nearby village called Dehmi kalan at 9 Am morning. The importance of Swachh Bharat Abhiyan has been discussed with local people and vendor. The whole team of Faculty and students advised the local people and vendors to put dustbin near the village. Team also interacted with the students at school and discussed the swachhatha hi seva and Swachh Bharat Mission. This drive is organized by Rotaract Club of MUJ on the auspicious occasion of Gandhi Jayanti and DAAN UTSAV 2023 i.e 2nd October from 9 in the morning. The drive was conducted to help clean our surroundings and the betterment of the environment.

### 4. Brief Description of the event

The Cleanliness Drive took place on 2<sup>nd</sup> October, the birth anniversary of Mahatma Gandhi and the 4<sup>th</sup> anniversary of Swachh Bharat Abhiyan. On the account of DAAN UTSAV 2023, Rotaract Club organized this event in Dahmi Kalan Village. Students participated with enthusiasm throughout the drive. Everyone gathered at 9 a.m. to depart for the drive. Everyone helped each other to clean up the area and dispose the waste properly.

# 5. Photographs of the event

Image 1 Cleaniliness Drive at Dahmi Kalan

Image 2 Cleanining drive at near School

Image 3 Rotaract Club Srtucents participating in the drive

Image 4 Students participating in the drive.