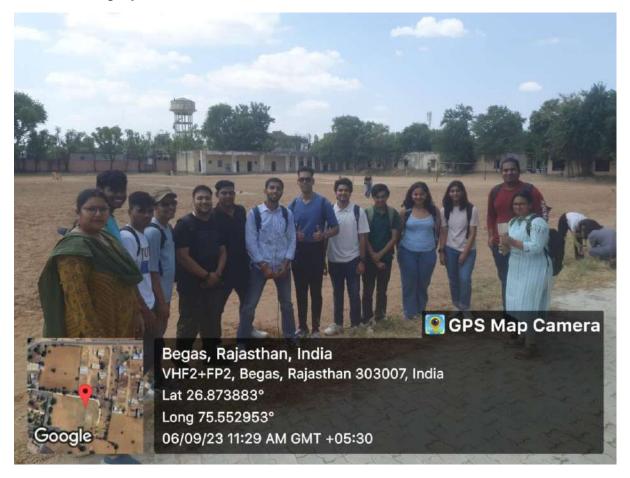

#### 5. Photographs

Students engaged in a tree plantation drive in the government school, Begas

Page **4** of **9** Name of Event

Page **5** of **9** Name of Event

MUJ students with the government school students